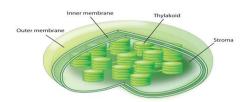

- 1. What process occurs in the structure above?
  - a. diffusion
  - b. active transport
  - c. cellular respiration
  - d. photosynthesis
- Justification-

2. A biological process that occurs in cells is represented above. Which row in the chart below identifies the lettered substances in this process?