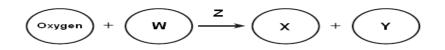

- 1. What process occurs in the structure above?
  - a. diffusion
  - b. active transport
  - c. cellular respiration
  - d. photosynthesis
- Justification-

2. A biological process that occurs in cells is represented above. Which row in the chart below identifies the lettered substances in this process?

| Row | W       | Х       | Y       | Z       |
|-----|---------|---------|---------|---------|
| Α   | Enzymes | Water   | Glucose | Carbon  |
|     |         |         |         | Dioxide |
| В   | Water   | Carbon  | Enzymes | Glucose |
|     |         | Dioxide |         |         |
| С   | Glucose | Carbon  | Water   | Enzymes |
|     |         | Dioxide |         |         |
| D   | Water   | Glucose | Carbon  | Enzymes |
|     |         |         | Dioxide |         |