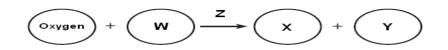

- 1. What process occurs in the structure above?
  - a. diffusion
  - b. active transport
  - c. cellular respiration
  - d. photosynthesis
- Justification-

2. A biological process that occurs in cells is represented above. Which row in the chart below identifies the lettered substances in this process?

| Row | W       | Х       | Y       | Z       |
|-----|---------|---------|---------|---------|
| Α   | Enzymes | Water   | Glucose | Carbon  |
|     |         |         |         | Dioxide |
| В   | Water   | Carbon  | Enzymes | Glucose |
|     |         | Dioxide |         |         |
| С   | Glucose | Carbon  | Water   | Enzymes |
|     |         | Dioxide |         | -       |
| D   | Water   | Glucose | Carbon  | Enzymes |
|     |         |         | Dioxide | -       |