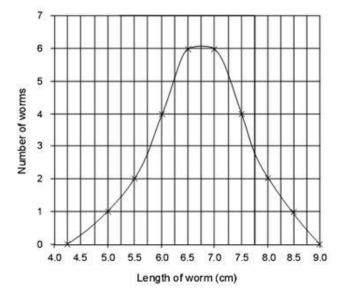

1. The line graph shows the number of worms collected and their lengths.

What length of worm is most common?

a. 5 cm b. 6.5 cm c. 4.5 cm d. 8 cm

Justification-

- 2. You want to measure the length of a mouse's tail. Which SI measurement unit would you use? a. ml
  - b. cm
  - c. kg
  - d. km
  - u. KIII